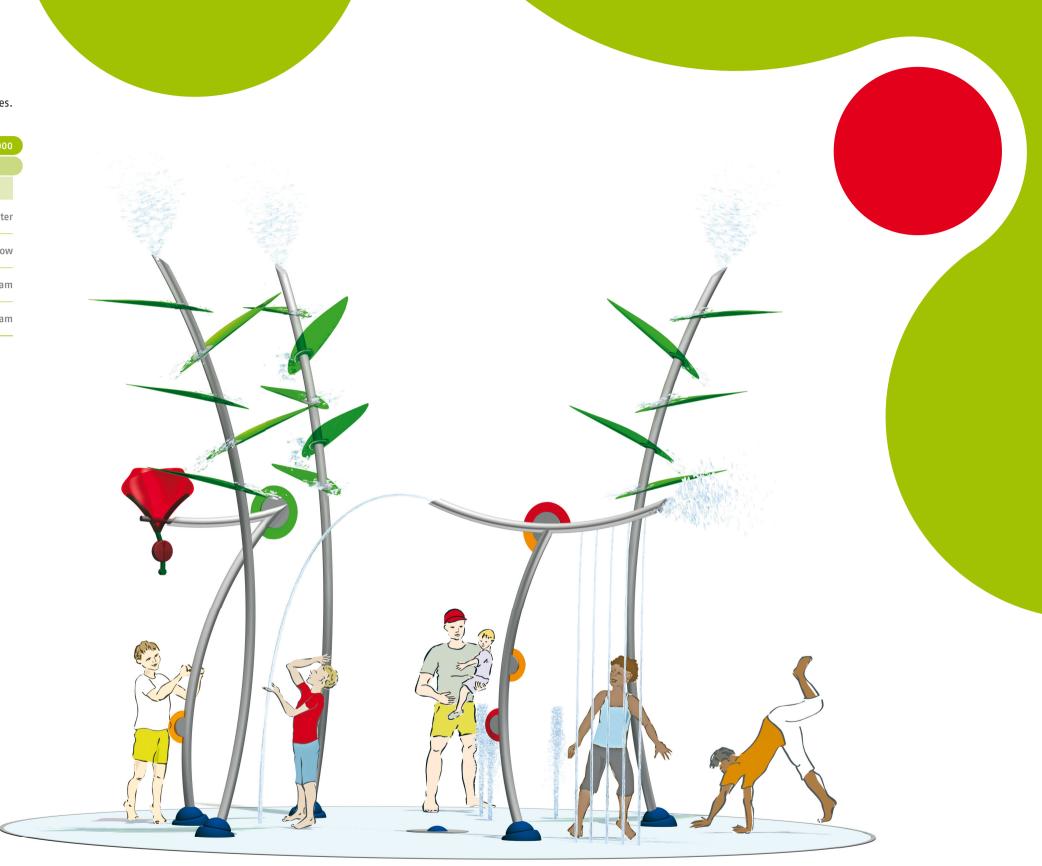

## WATERGARDEN SPRAYPOINT™ N°3

A tropical rainforest – Water cascades from leaf to leaf from the top of the tall bamboo trees. Rotate the dumping flower to splash an unsuspecting friend.

| Watergarden Spraypoint N°3 (Family)                        |                 | VOR 7752.0000                       |
|------------------------------------------------------------|-----------------|-------------------------------------|
| Recommended diameter: 33ft / 10 m Height: 17ft 2in / 5.2 m |                 |                                     |
| Material: Powder coated stainless steel, EPDM, Seeflow™    |                 |                                     |
|                                                            | 1 × Bamboo N°4  | dumping water                       |
| #                                                          | 3 × Bamboo N°6  | cascading flow                      |
|                                                            | 1 × Bamboo N°10 | water curtain, mist, falling stream |
|                                                            | 3 × Jet stream  | vertical water stream               |