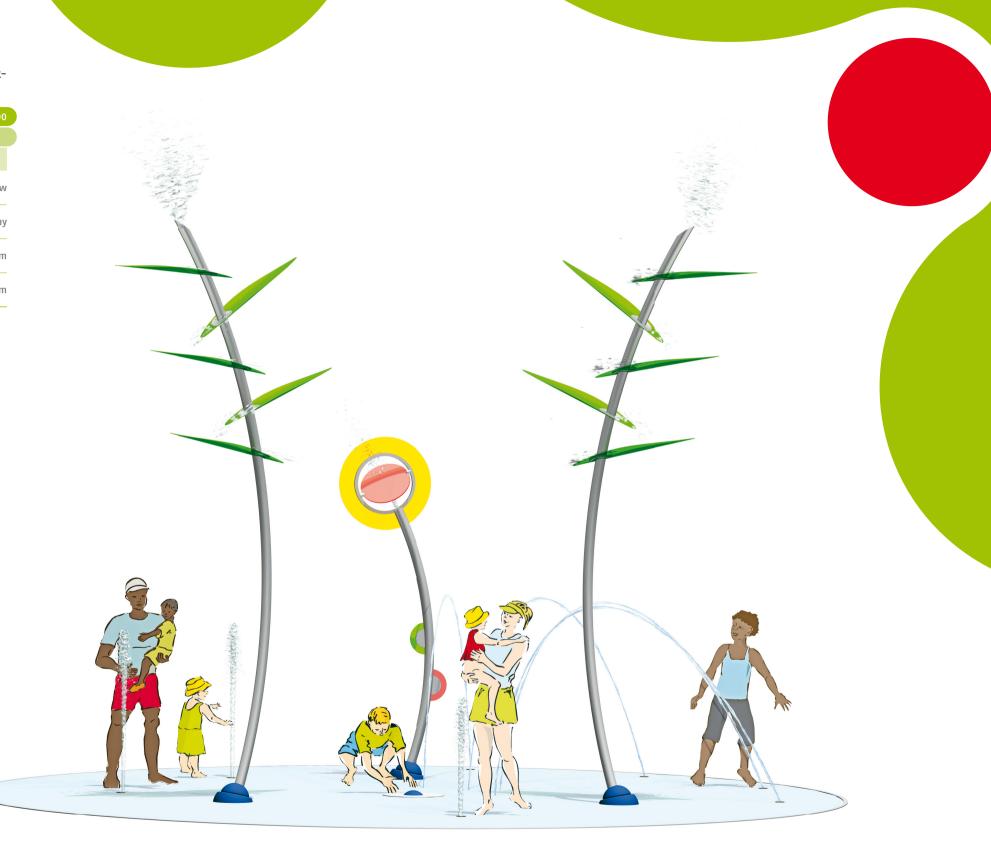

## WATERGARDEN SPRAYPOINT™ N°5

Walk with mom and dad through the misty bamboo forest and explore the dancing water erupting from the ground as the colorful sun spins and splashes overhead.

| Watergarden Spraypoint N°5 (Toddler)                    |                           | VOR 7754.0000         |
|---------------------------------------------------------|---------------------------|-----------------------|
| Recommended diameter: 30ft / 9m Height: 17ft 2in / 5.2m |                           |                       |
| Material: Powder coated stainless steel, EPDM, Seeflow™ |                           |                       |
| ŧ                                                       | 2 × Bamboo N°6            | cascading flow        |
| <b>©</b>                                                | 1 × Bamboo N°8            | pulsating spray       |
| Mr. A                                                   | 4 × Directional Water Jet | arching water stream  |
|                                                         | 3 × Jet stream            | vertical water stream |