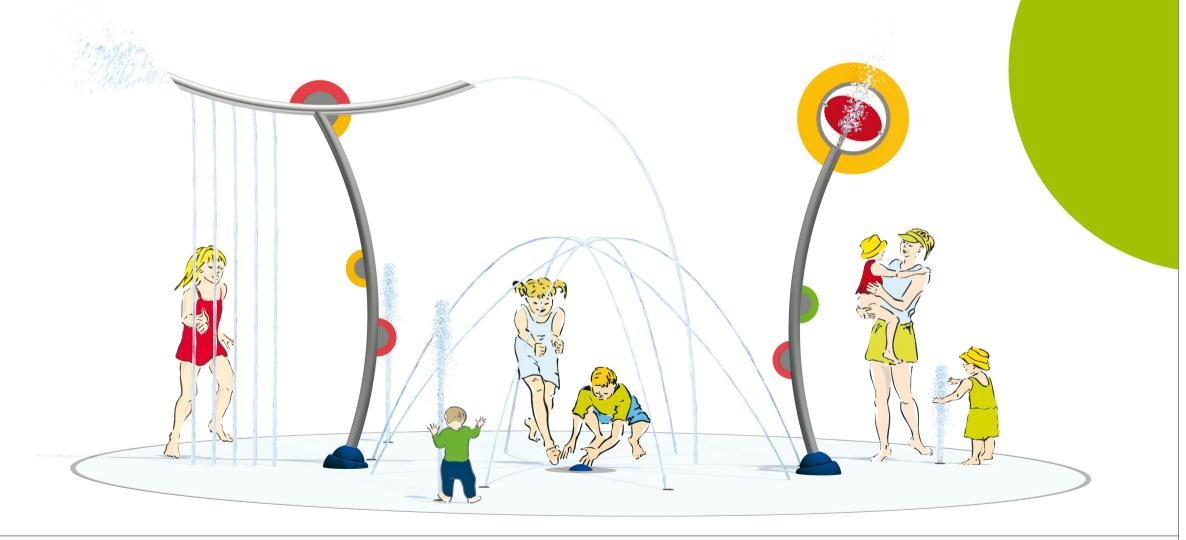

## WATERGARDEN SPRAYPOINT™ N°7

A perfect place for toddlers and parents to enjoy the energy of water together. Run beneath the arching sprays, or close your eyes to pass through the rain curtain.

| Watergarden Spraypoint N°7 (Family)                       |                            | VOR 7756.0000                       |
|-----------------------------------------------------------|----------------------------|-------------------------------------|
| Recommended diameter: 33ft / 10 m Height: 10ft 7in / 3.2m |                            |                                     |
| Material: Powder coated stainless steel, EPDM, Seeflow™   |                            |                                     |
| <b>©</b>                                                  | 1 × Bamboo N°8             | pulsating spray                     |
|                                                           | 1 × Bamboo N°10            | water curtain, mist, falling stream |
|                                                           | 4 × Directional Water Jets | arching water stream                |
|                                                           | 3 × Jet Streams            | vertical water stream               |